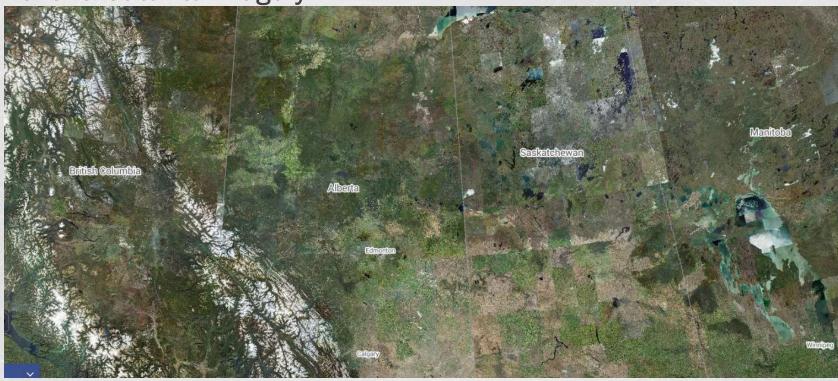

Joint Venture Partner
- Responsible for day to day management and distribution of ADP mapping datasets

- ✓ Data management
- ✓ Data maintenance
- ✓ Data distribution



## **Data Partners**



















## **New Data Products**

Cadastral & Title mapping covering the City of Edmonton



Q LIDAR 7.5 DEM





#### **New Data Products**

Provincial DEM Hillshades & Terrain model





The Alberta Provincial Digital Elevation Model is a collection of five individual datasets: 25m Hillshade, 25m Raster, 100m Hillshade, 100m Raster and the Alberta

Provincial... Read More

Select one of the products below to continue



1:20 000 DEM



25m Hillshade



25m Raster DEM



100m Hillshade



100m Raster DEM



Alberta Provincial Terrain



# **New Data Products**

Aerial & Satellite Imagery





# **New Website**







## Web store





Launched in 2018



Fully self-serve web application



Built-in admin tools for Altalis staff to manage the system



Check it out: www.altalis.com



# **New Functionality**

- Areas of Interest (AOIs)
- Import custom polygons
- More formats and projections
- Subscription download options
- Order history

- Provincial product previews (see it before you download it)
- Administrative tools
- Credit cards
- Application programming interface (API's)





# **System Statistics**

- Number of corporate accounts: 1378
- Number of user accounts: 8455
- Data delivery statistics
  - 68,003 downloads to date
    - 40,387 subscription updates
    - 27,616 one-time orders (~60% open data)
  - 40,387 subscription updates downloaded
    - 33,323 by API