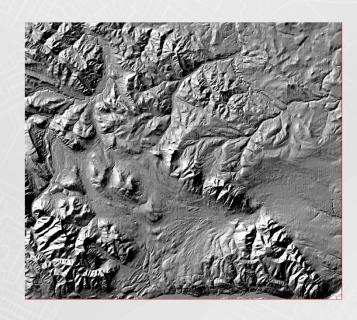

#### **New Data Products**

Provincial DEM Hillshades & Terrain model

The Alberta Provincial Digital Elevation Model is a collection of five individual datasets: 25m Hillshade, 25m Raster, 100m Hillshade, 100m Raster and the Alberta

Provincial... Read More

Select one of the products below to continue

1:20 000 DEM

25m Hillshade

25m Raster DEM

100m Hillshade

100m Raster DEM

Alberta Provincial Terrain